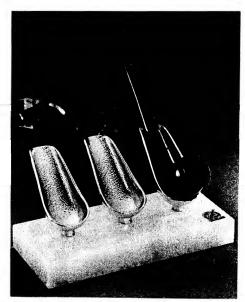

# ACCESSORIES in GENUINE ONYX

78 - CALENDAR - FULL VISIBLE MONTH

79 - CALENDAR - PERPETUAL ROLL - SATIN

82 - CALENDAR - PERPETUAL ROLL

17 - BAROMETER

16

11 - THERMOMETER - SHIPS WHEEL

19 - THERMOMETER